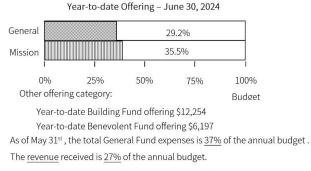

Weekly Offering:

To find more about actual offering figures, please ask admin office.