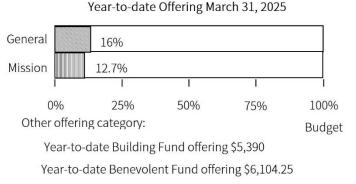

Weekly Offering:

As of Feb.28th, the total General Fund expenses is 15% of the annual budget.

The <u>revenue</u> received is <u>11%</u> of the annual budget.

To find more about actual offering figures, please ask admin office.